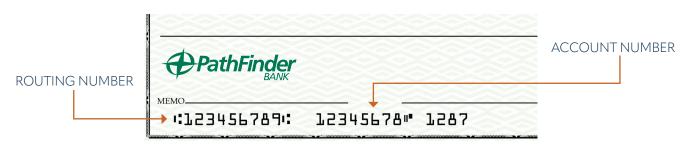

#### PATHFINDER BANK ROUTING NUMBER IS 221370894

Complete this form and submit it to any company or organization who is automatically depositing funds to your existing account (payroll, pension, or dividends).