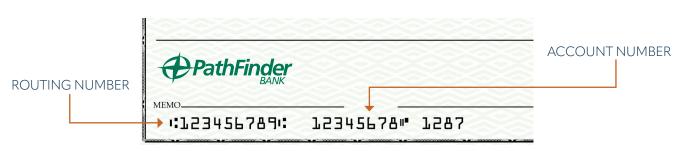

#### PATHFINDER BANK ROUTING NUMBER IS 221370894

Complete this form and submit it to any company or organization who is automatically depositing funds to your existing account (payroll, pension, or dividends).